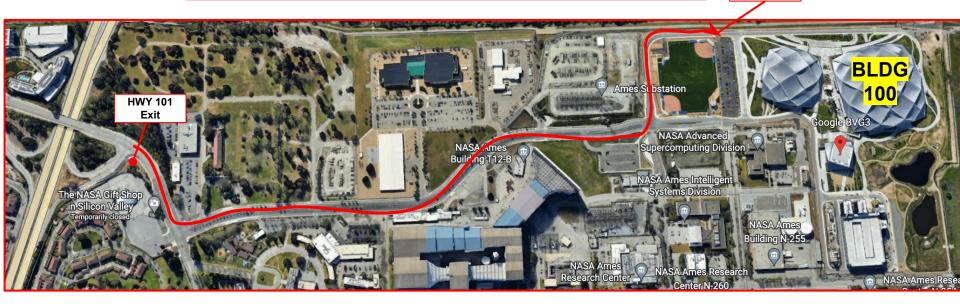

#### 100 Bay View, Mountain View, CA 94043 FROM CL2

**Disclaimer:** Speed Limit it 20-25 mph throughout the campus, traffic is closely monitored

This Parking Space is full by 7:30 am. If Full, please park in CL Parking Location. On Tuesday this lot will be closed.