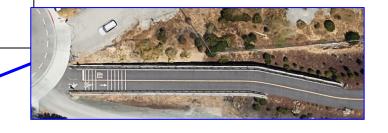

# Walking Map

#### Walking Map via Google Maps

1300 Crittenden Ln, Mountain View CA, 94043

**Disclaimer:** Once Parked you will need to take the Stevens Creek

Draw Bridge to Bay View