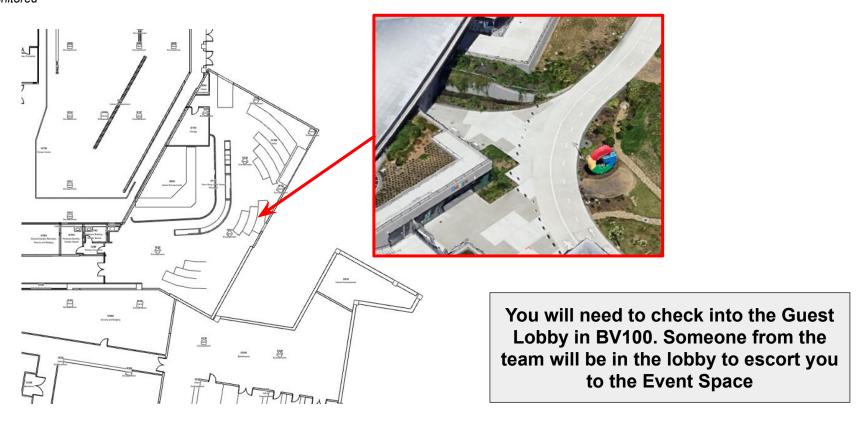

# Walking Map Inside Bay View When Arriving

## Bay View 100 Guest Lobby

#### Walking Map via Google Maps

100 Bay View, Mountain View, CA 94043 FROM CL2

**Disclaimer:** Speed Limit it 20-25 mph throughout the campus, traffic is closely monitored