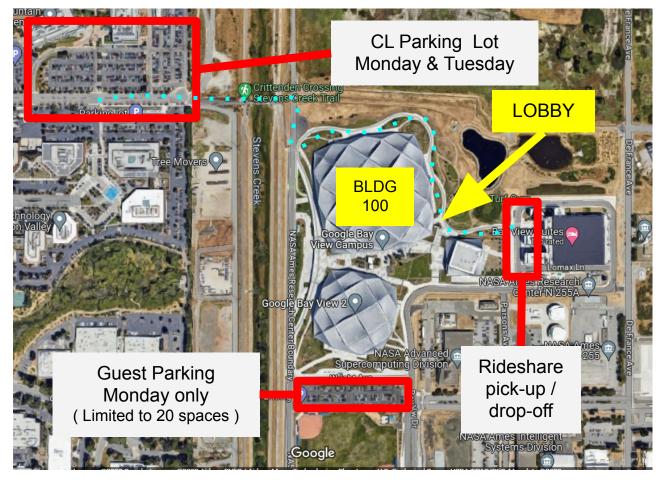

# 100 Bay View, Mountain View, CA 94043

- Speed Limit it 20-25 mph throughout the campus, traffic is closely monitored
- The CL Parking Lot is a 10 minute walk to the Bldg 100 lobby
- The Guest Parking
  - o only 20 spaces
  - Usually full by 7:30 am
  - Only available to us on Monday

#### Walking Map via Google Maps

1300 Crittenden Ln, Mountain View CA, 94043

**Disclaimer:** Once Parked you will need to take the Stevens Creek

Draw Bridge to Bay View

## CL Parking Block Off (20 Spots Needed)

Please reserve 20 parking spaces anywhere closest to the walkway to Bay View in the CL Parking Lot on October 9 - October 10