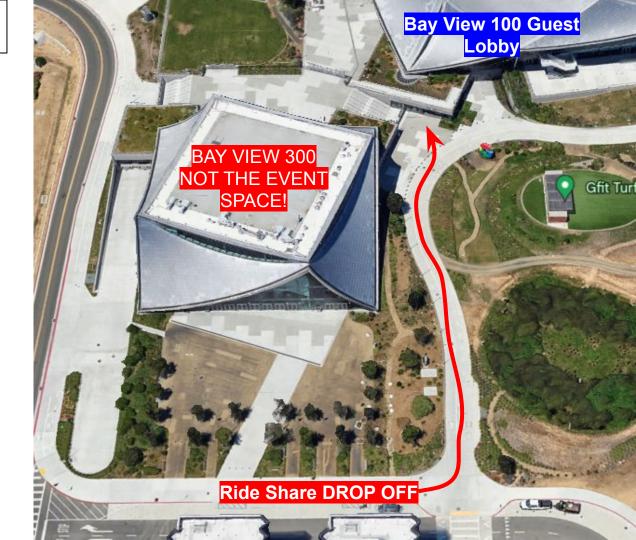

# Walking Map From Rideshare

Ride Share Drop off and Walking Map via Google Maps

100 Bay View, Mountain View, CA 94043

**Disclaimer:** Speed Limit it 20-25 mph throughout the campus, traffic is closely monitored