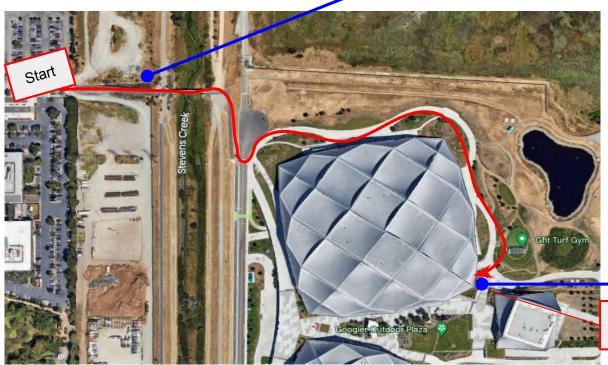

# Walking Map

#### Walking Map via Google Maps

1300 Crittenden Ln, Mountain View CA, 94043

**Disclaimer:** Once Parked you will need to take the Stevens Creek

Draw Bridge to Bay View

## Walking Map From CL Parking Lot

#### Walking Map via Google Maps

100 Bay View, Mountain View, CA 94043 FROM CL2

**Disclaimer:** Speed Limit it 20-25 mph throughout the campus, traffic is

closely monitored

Please Enter Guest Lobby