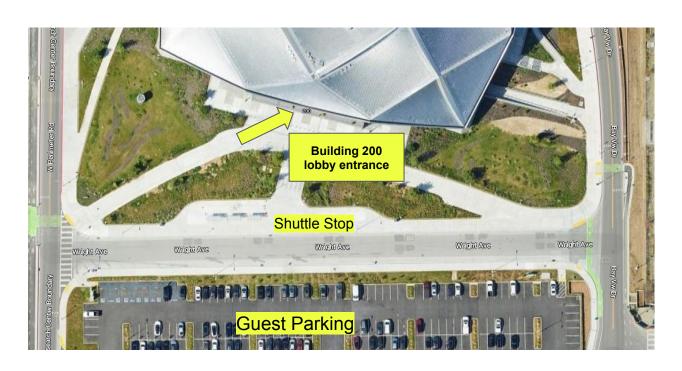

## 200 Bay Vw Dr, Mountain View, CA 94043

- Turn left off of Bay View Dr onto Wright Ave
- You will see green umbrellas and a bus stop, let guests off here
- Guests can head up the stairs into the BV200 lobby to get their guest badges