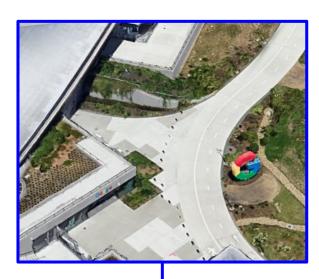

# Walking Map Inside Bay View When Arriving

## Bay View 100 Guest Lobby

#### Walking Map via Google Maps

100 Bay View, Mountain View, CA 94043 FROM CL2

**Disclaimer:** Speed Limit it 20-25 mph throughout the campus, traffic is closely monitored