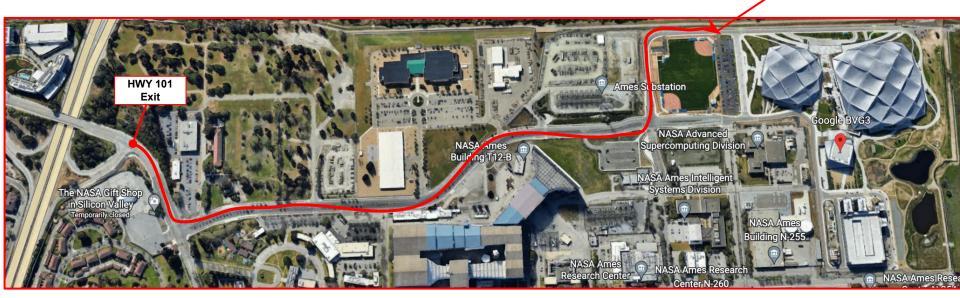

#### 100 Bay View, Mountain View, CA 94043 FROM CL2

**Disclaimer:** Speed Limit it 20-25 mph throughout the campus, traffic is closely monitored

This Parking Space is full by 7:30 am. If Full, please park in CL Parking Location. On Tuesday this lot will be closed.