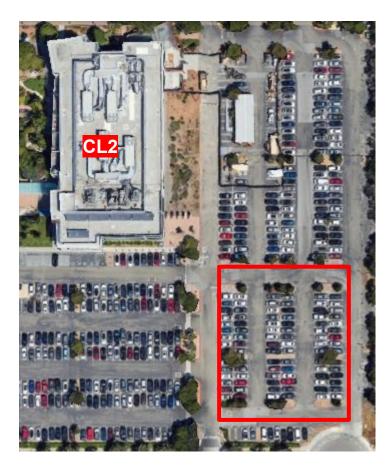

# Crittenden (CL) Guest Parking

# Walking Map

#### Walking Map via Google Maps

1300 Crittenden Ln, Mountain View CA, 94043

**Disclaimer:** Once Parked you will need to take the Stevens Creek

Draw Bridge to Bay View

## CL Parking Block Off (20 Spots Needed)

Please reserve 20 parking spaces anywhere closest to the walkway to Bay View in the CL Parking Lot on October 9 - October 10