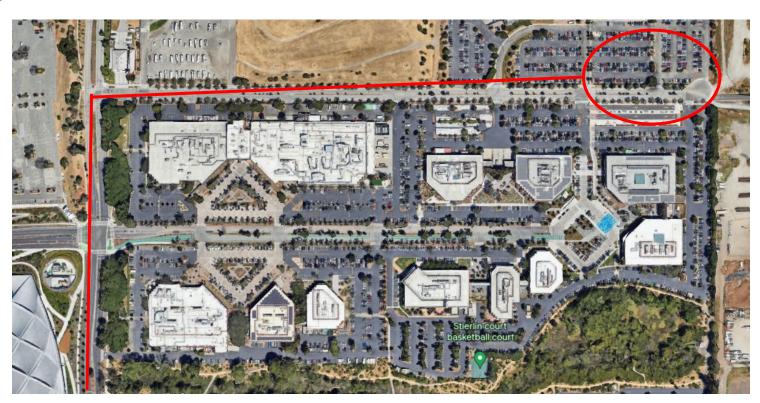

# Crittenden (CL) Guest Parking

# Walking Map

#### Walking Map via Google Maps

1300 Crittenden Ln, Mountain View CA, 94043

**Disclaimer:** Once Parked you will need to take the Stevens Creek

Draw Bridge to Bay View