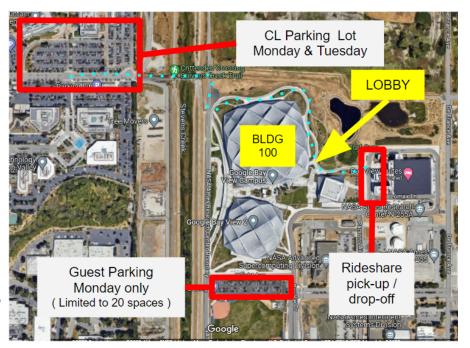

### Location:

Google Bayview Campus: 100 Bay View, Mountain View, CA 94043

Parking is extremely limited - Lyft, Uber or Taxi are highly recommended. You can park at Bay View 200 Guest parking if you arrive before 7:30, usually parking runs out quickly.

Please Note, Bay View 100 Visitor entrance is behind Bay View 300 small building.

If you park or get out of taxi ride at Bay View 100 entrance then it is a small walk (5 Mins) to the Bay view 100 visitor entrance via rear of Bay view 300. Better to ask Taxi ride to drop you at Bay View 300.

## 100 Bay View, Mountain View, CA 94043

- Speed Limit it 20-25 mph throughout the campus, traffic is closely monitored
- The CL Parking Lot is a 10 minute walk to the Bldg 100 lobby
- The Guest Parking
  - only 20 spaces
  - Usually full by 7:30 am
  - Only available to us on Monday